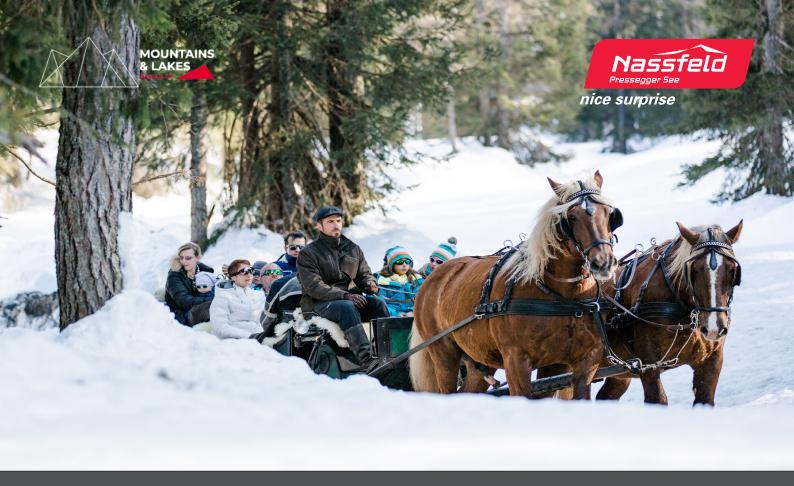

## Sleigh rides with family and friends (4-10 Personen)

Enjoy a ride on a horse-drawn carriage through a wonderful wintry landscape, wrapped up in warm woollen blankest, breathing cold winter air and immersed in your own thoughts.

Enjoy a ride on a horse-drawn carrige through a wonderful wintry landscape, wrapped up in warm woollen blankest, breathing cold winter air and immersed in your own thoughts.

**DEPARTURE:** 2 pm Hotel Gartnerkofel - Sonnenalpe Nassfeld