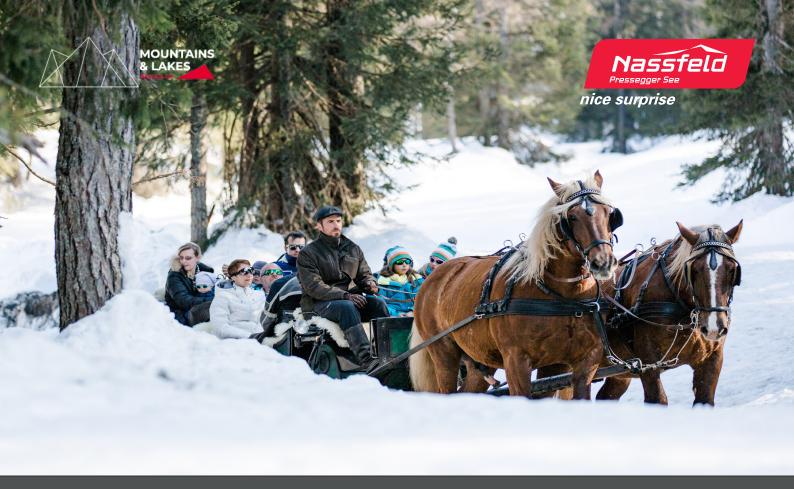

## Romantic sleigh rides in Tröpolach Tuesday, Thursday and Saturday

## Sleigh rides with family and friends (4-10 person)

Enjoy a ride on a horse-drawn carriage through a wonderful wintry landscape, wrapped up in warm woollen blankest, breathing cold winter air and immersed in your own thoughts.

The carriage ride leads along wild and romantic paths around the village of Tröpolach. Starting point is Hotel Falkensteiner Carinzia.

| DEPARTURE:    | <b>Tuesday and saturday</b> 2 pm - Hotel Falkensteiner Carinzia<br><b>Thursday</b> 2 pm - Hotel Samerhof on thursday                                                                                              |
|---------------|-------------------------------------------------------------------------------------------------------------------------------------------------------------------------------------------------------------------|
| DURATION:     | ca. 45 minutes                                                                                                                                                                                                    |
| COSTS:        | € 20, per adult<br>€ 13, per child                                                                                                                                                                                |
| REGISTRATION: | previous day until 4 pm by Family Haberle Tel +43 650 486 06 09<br>or directly by the hotel<br>Falkensteiner Carinzia (tuesday and saturday) Tel +43 4285 72000<br>Hotel Samerhof (thursday) Tel. +43 4285 523 20 |
| CONTACT:      | Family Haberle<br>Tel. +43 (0) 650 / 486 06 09                                                                                                                                                                    |